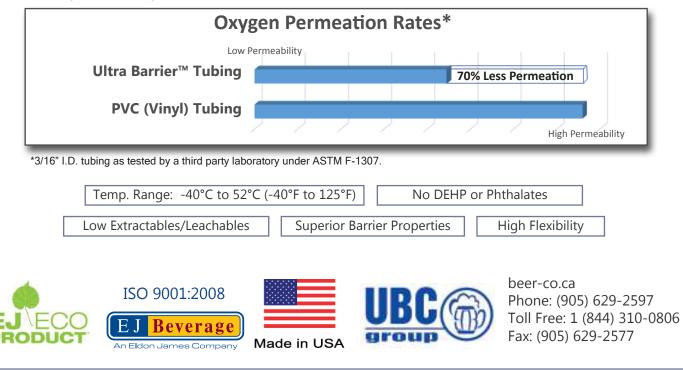

## **Barrier Testing Results**

Barrier testing was conducted according to ASTM F-1307 for oxygen permeation. EJ Beverage Ultra Barrier™ tubing was proven to be more than 70% better than PVC tubing commonly used in beverage dispensing applications.