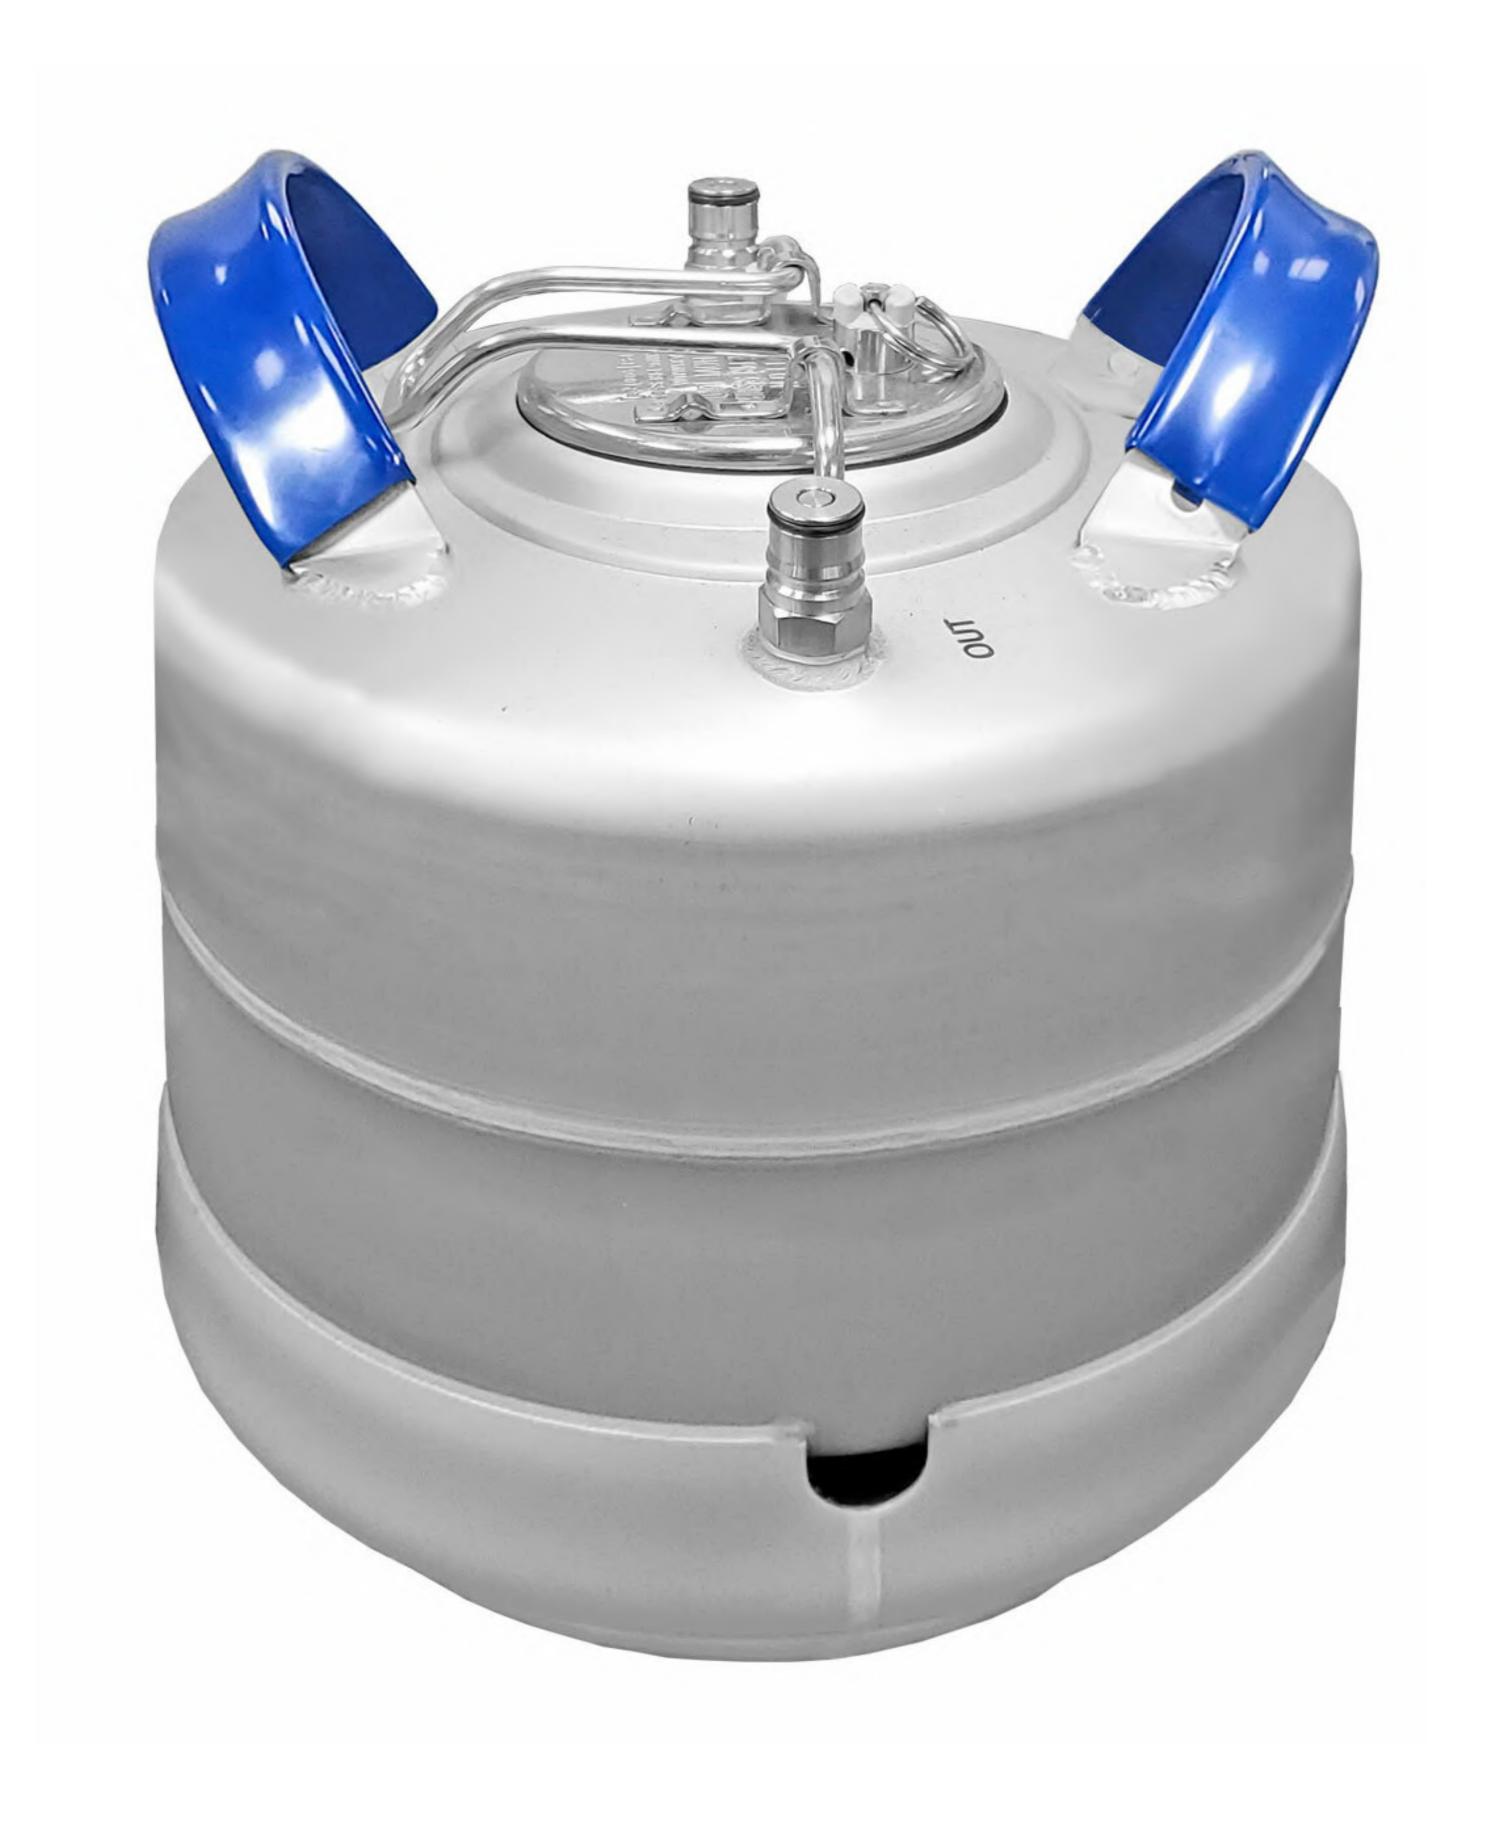

## HOMEBREW CORNELIUS BALL LOCK KEG

1.5 GAL (6L)

## Description

Corny keg complete with lid and pressure relief valve. Kegs are non-stackable.

Top chime design may vary. All 304 SS top to bottom for durability and better cold transfer.

6l Corny keg is a keg adopted from soft-drink industry to home brewing for its versatility and ease of use. The central opening that is used for filling is also big enough for hand-washing. This keg eliminates the need to fill the bottles and is perfect for the kegerator system. That's why it is so popular among home brewers.