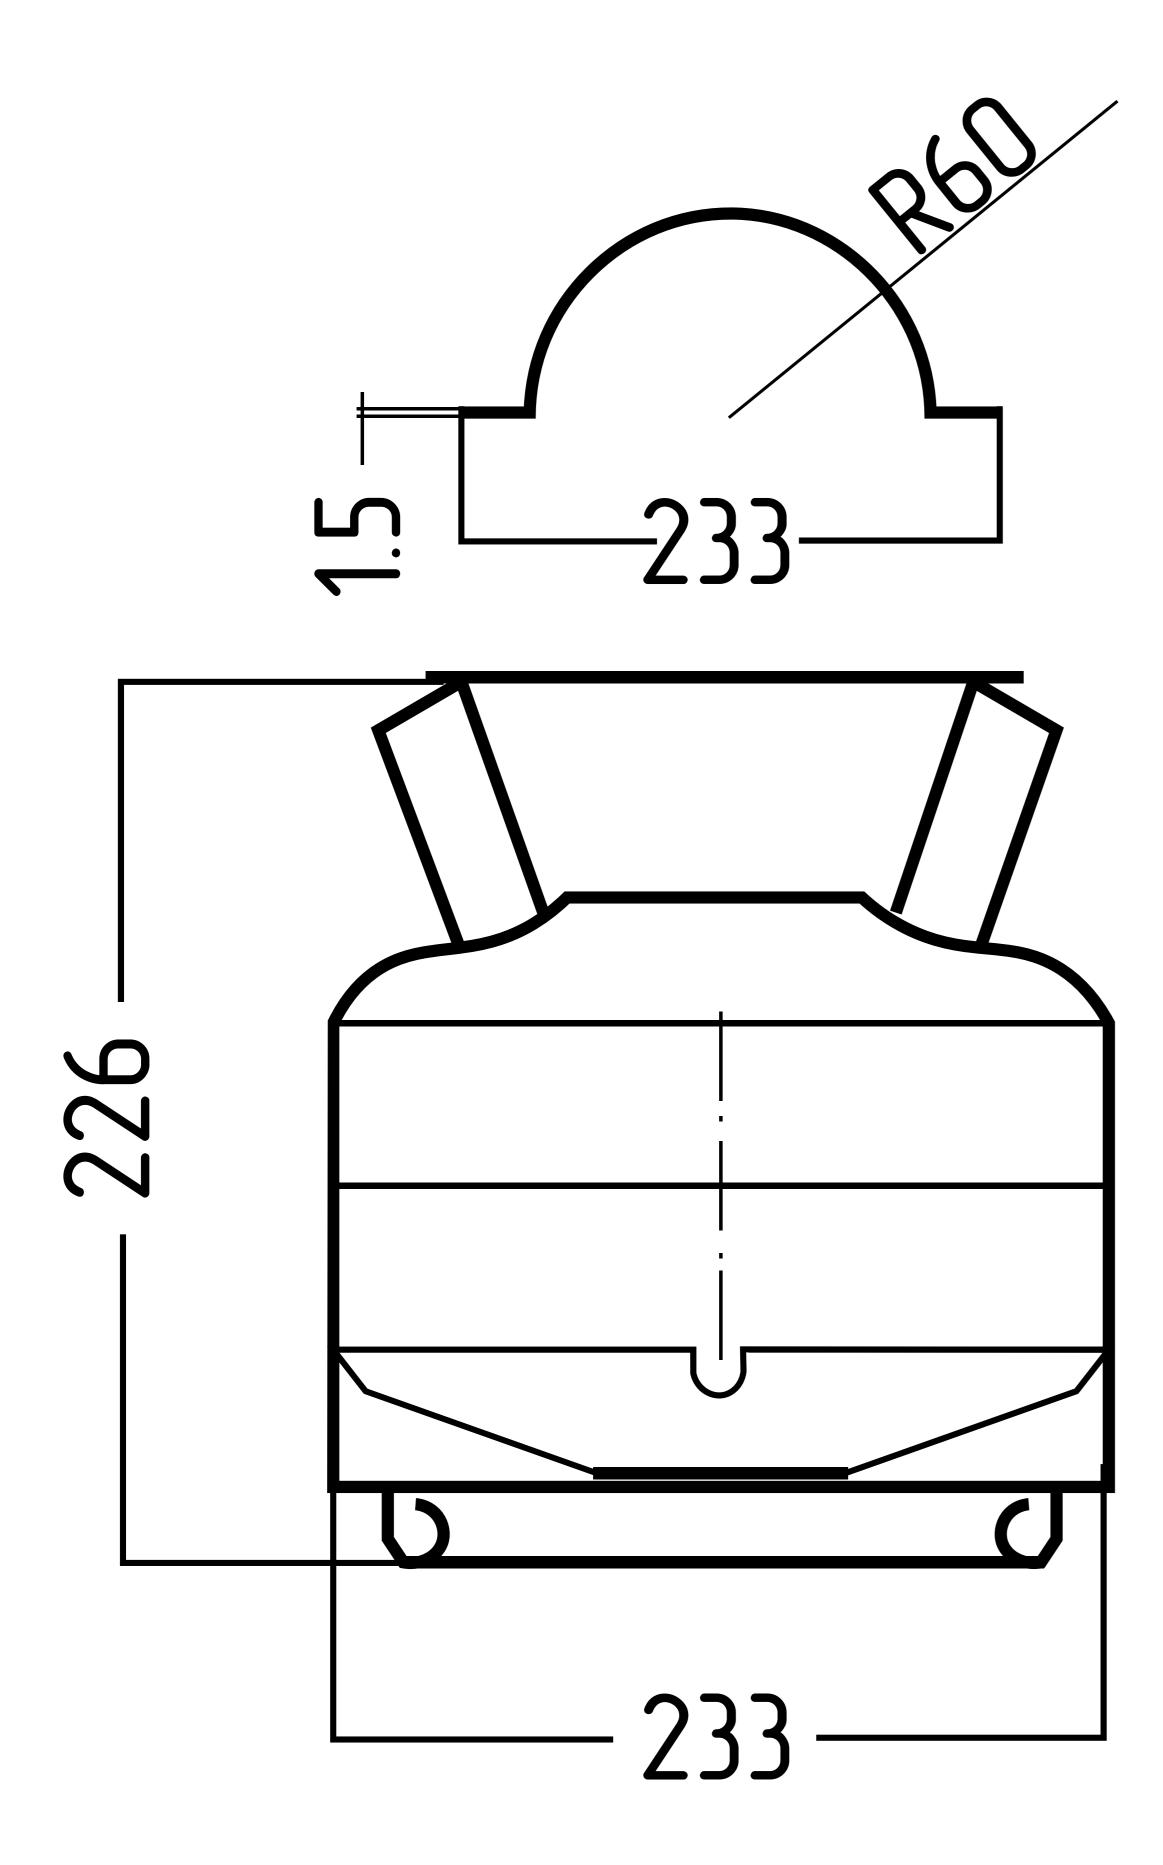

| SIZE/VOLUME  | HEIGHT | DIAMETER | MAX PRESSURE |
|--------------|--------|----------|--------------|
| 1.5 GAL (6L) | 226 MM | 233 MM   | 60 PSI       |