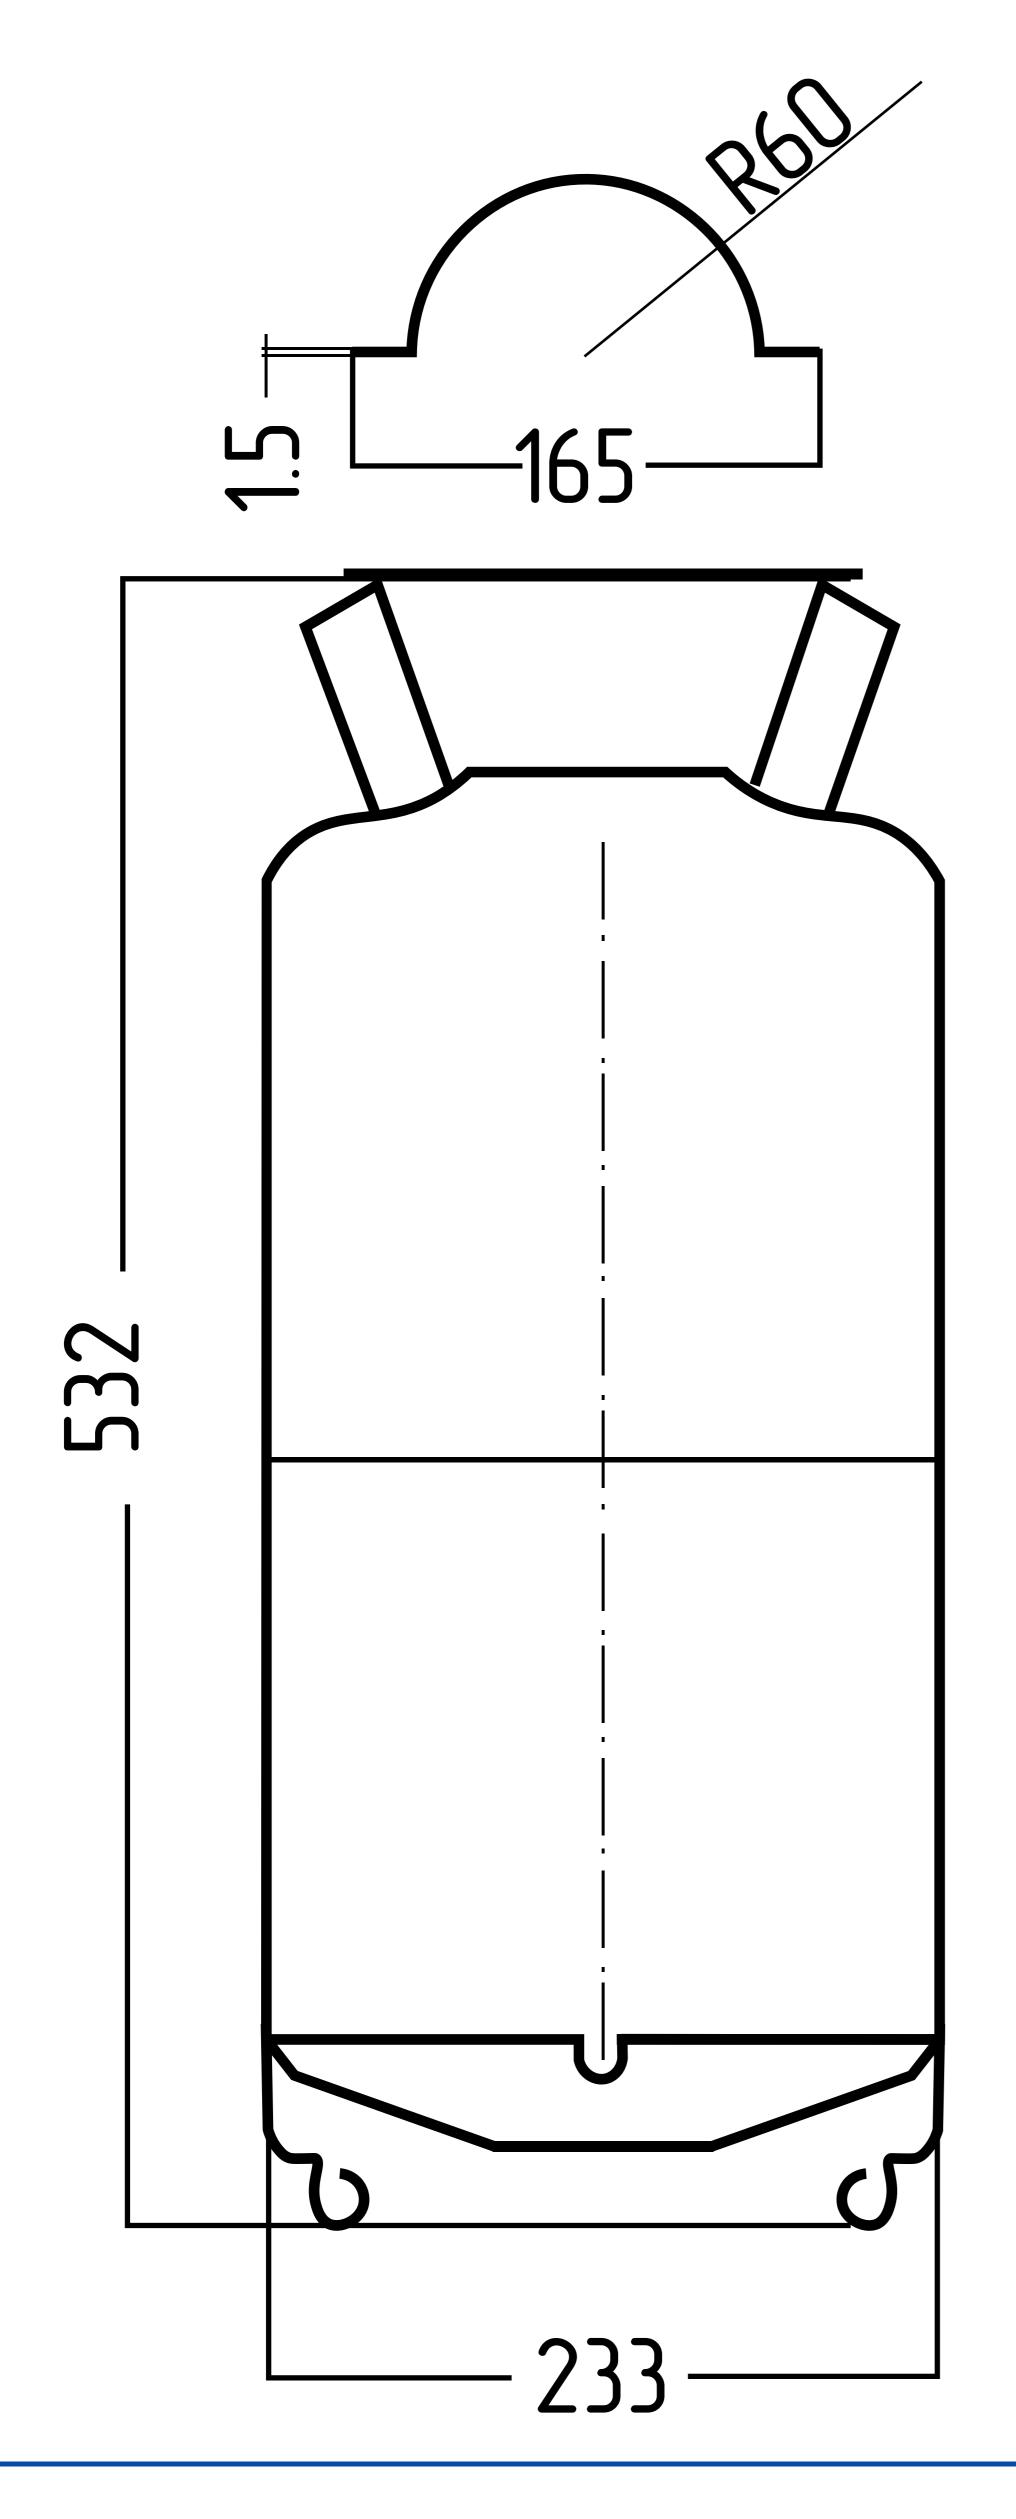

| SIZE/VOLUME | HEIGHT | DIAMETER | MAX PRESSURE |
|-------------|--------|----------|--------------|
| 5 GAL (19L) | 532 MM | 233 MM   | 60 PSI       |

UBC COOL CANADA INC 1715 MEYERSIDE DRIVE, UNIT 7-9, MISSISSAUGA, ON, CANADA, L5T1C5