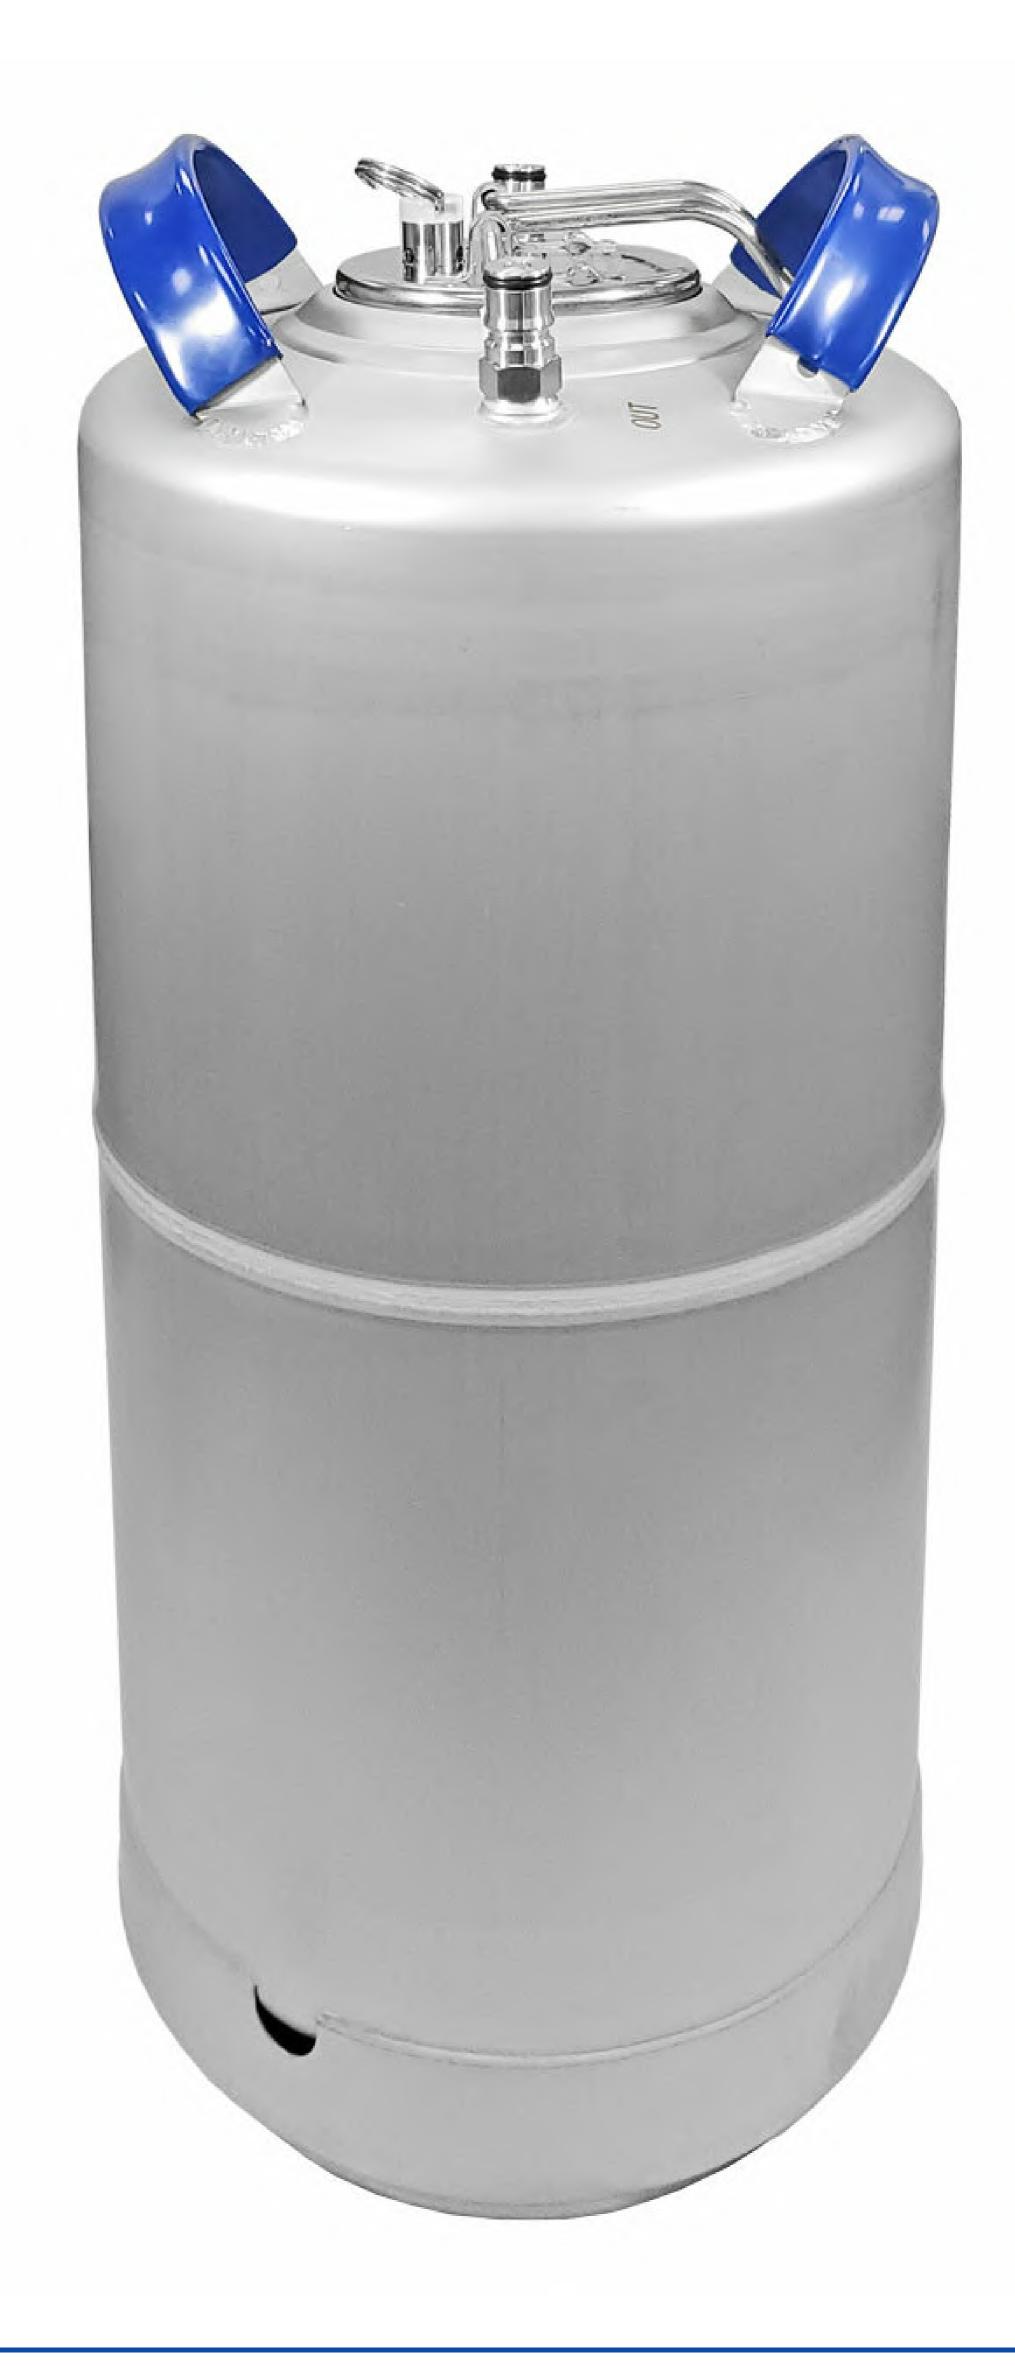

## Description

Corny keg complete with lid and pressure relief valve.

Kegs are non-stackable. Top chime design may vary.

All 304 SS top to bottom for durability and better cold transfer.

19l Corny keg is a keg adopted from soft-drink industry to home brewing for its versatility and ease of use. The central opening that is used for filling is also big enough for hand-washing. This keg eliminates the need to fill the bottles and is perfect for the kegerator system. That's why it is so popular among home brewers.