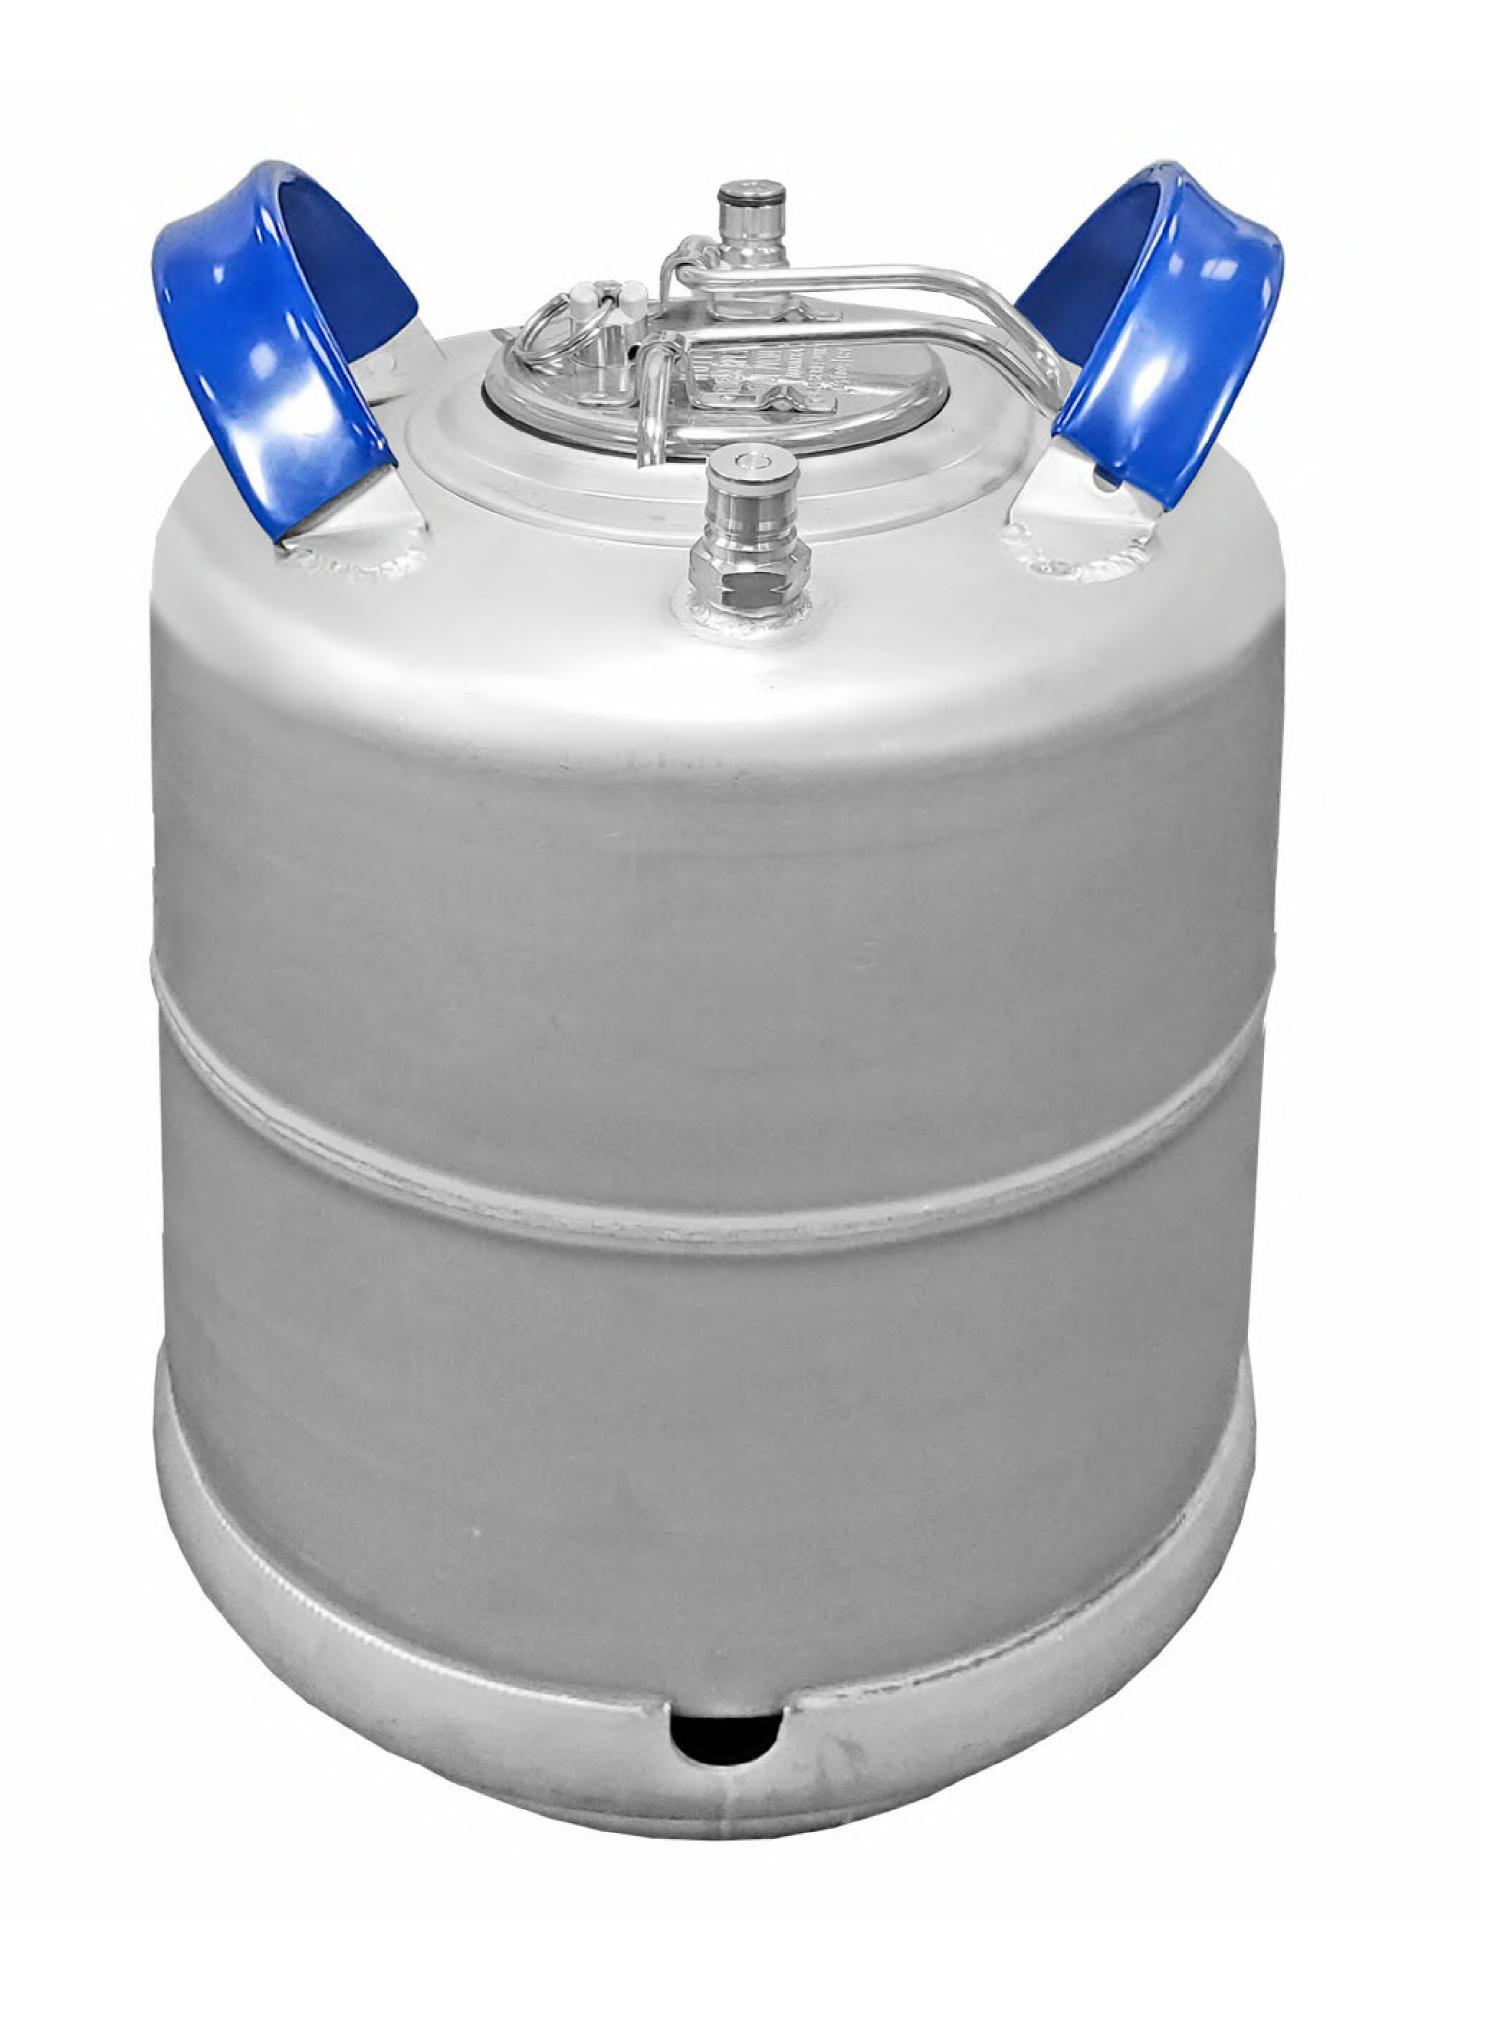

## HOMEBREW CORNELIUS BALL LOCK KEG 2.5 GAL (10L)

## Description

Corny keg complete with lid and pressure relief valve.

Kegs are non-stackable. Top chime design may vary.

All 304 SS top to bottom for durability and better cold transfer.

10l corny keg is a keg adopted from soft-drink industry to home brewing for its versatility and ease of use. The central opening that is used for filling is also big enough for hand-washing. This keg eliminates the need to fill the bottles and is perfect for the kegerator system. That's why it is so popular among home brewers.