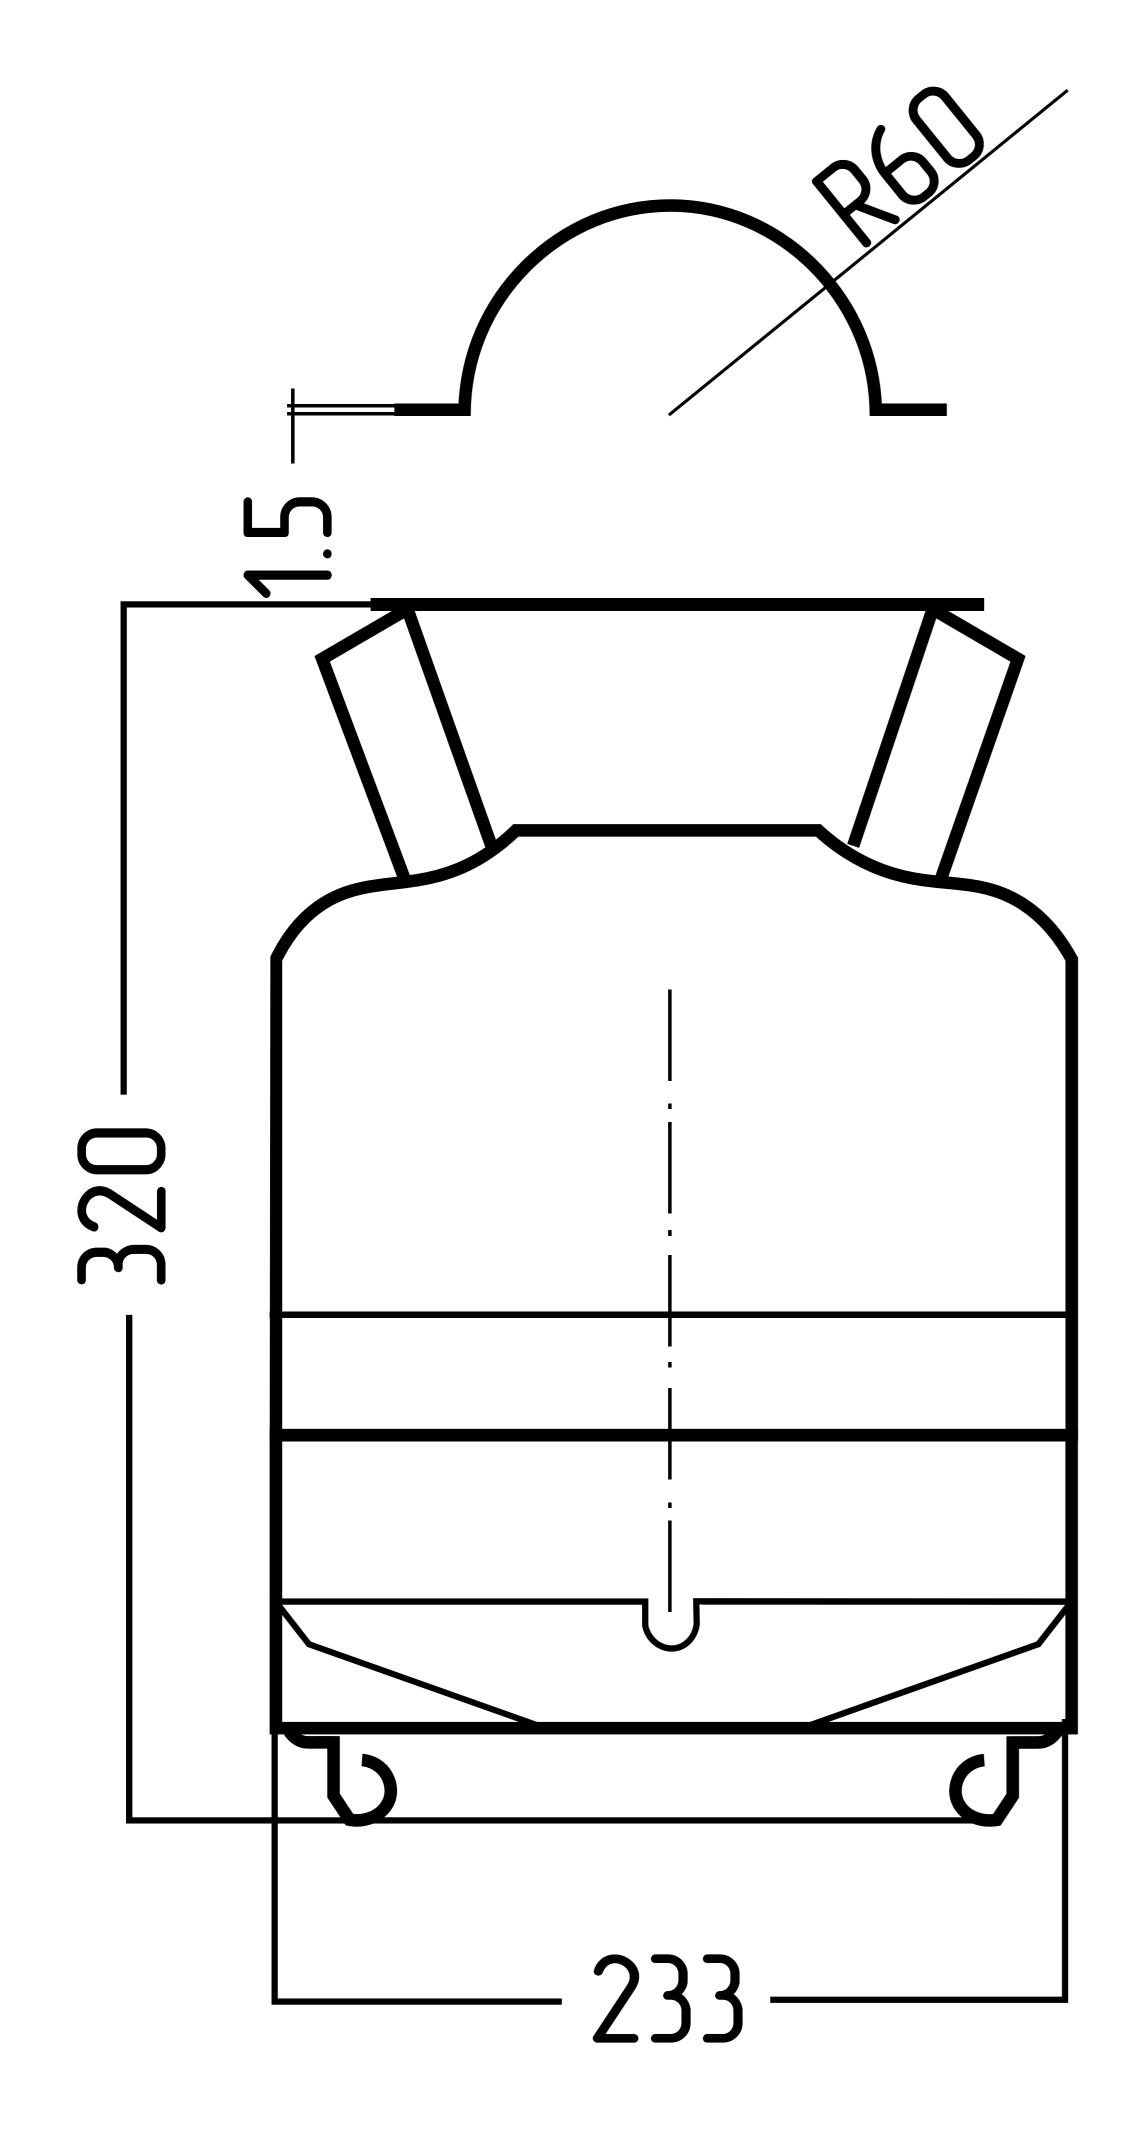

| SIZE/VOLUME   | HEIGHT | DIAMETER | MAX PRESSURE |
|---------------|--------|----------|--------------|
| 2.5 GAL (10L) | 320 MM | 233 MM   | 60 PSI       |