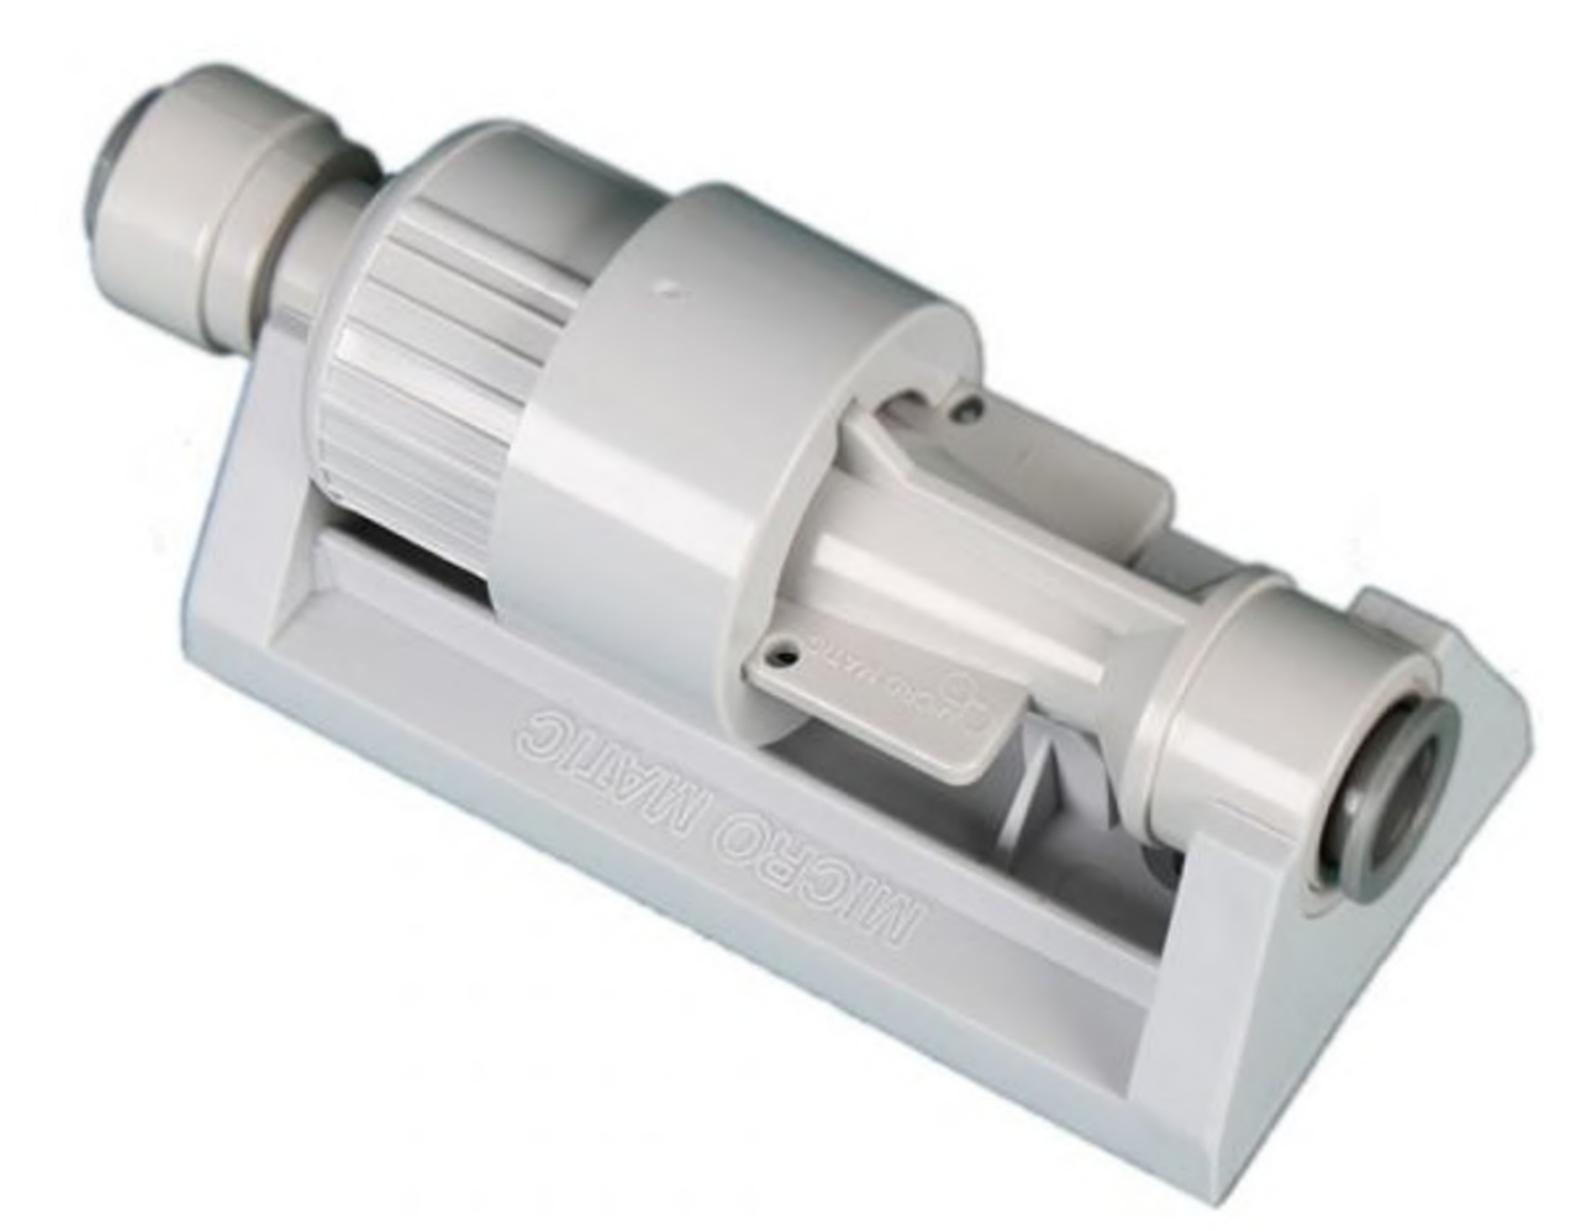

## JOHN GUEST FLOW RESTRICTOR

3/8" X 5/16"

## **Specifications:**

Description With bracket

• In: 3/8", 5/16"

• Out: 3/8", 5/16", 3/16"

## Features and Benefits:

- It is of great importance that all beer types are poured at the correct flow rate from the dispense tap.
- The Flow Controller can be adjusted by the technician on installation to ensure correct pour.
- Having set the flow rate the tamper evident device can be fitted to the controller to ensure the setting is not changed, without knowledge.
- All units are supplied with bracket and tamper evident device. Should the Flow Controller be required for a direct in line installation, remove the controller from wall bracket assembly.