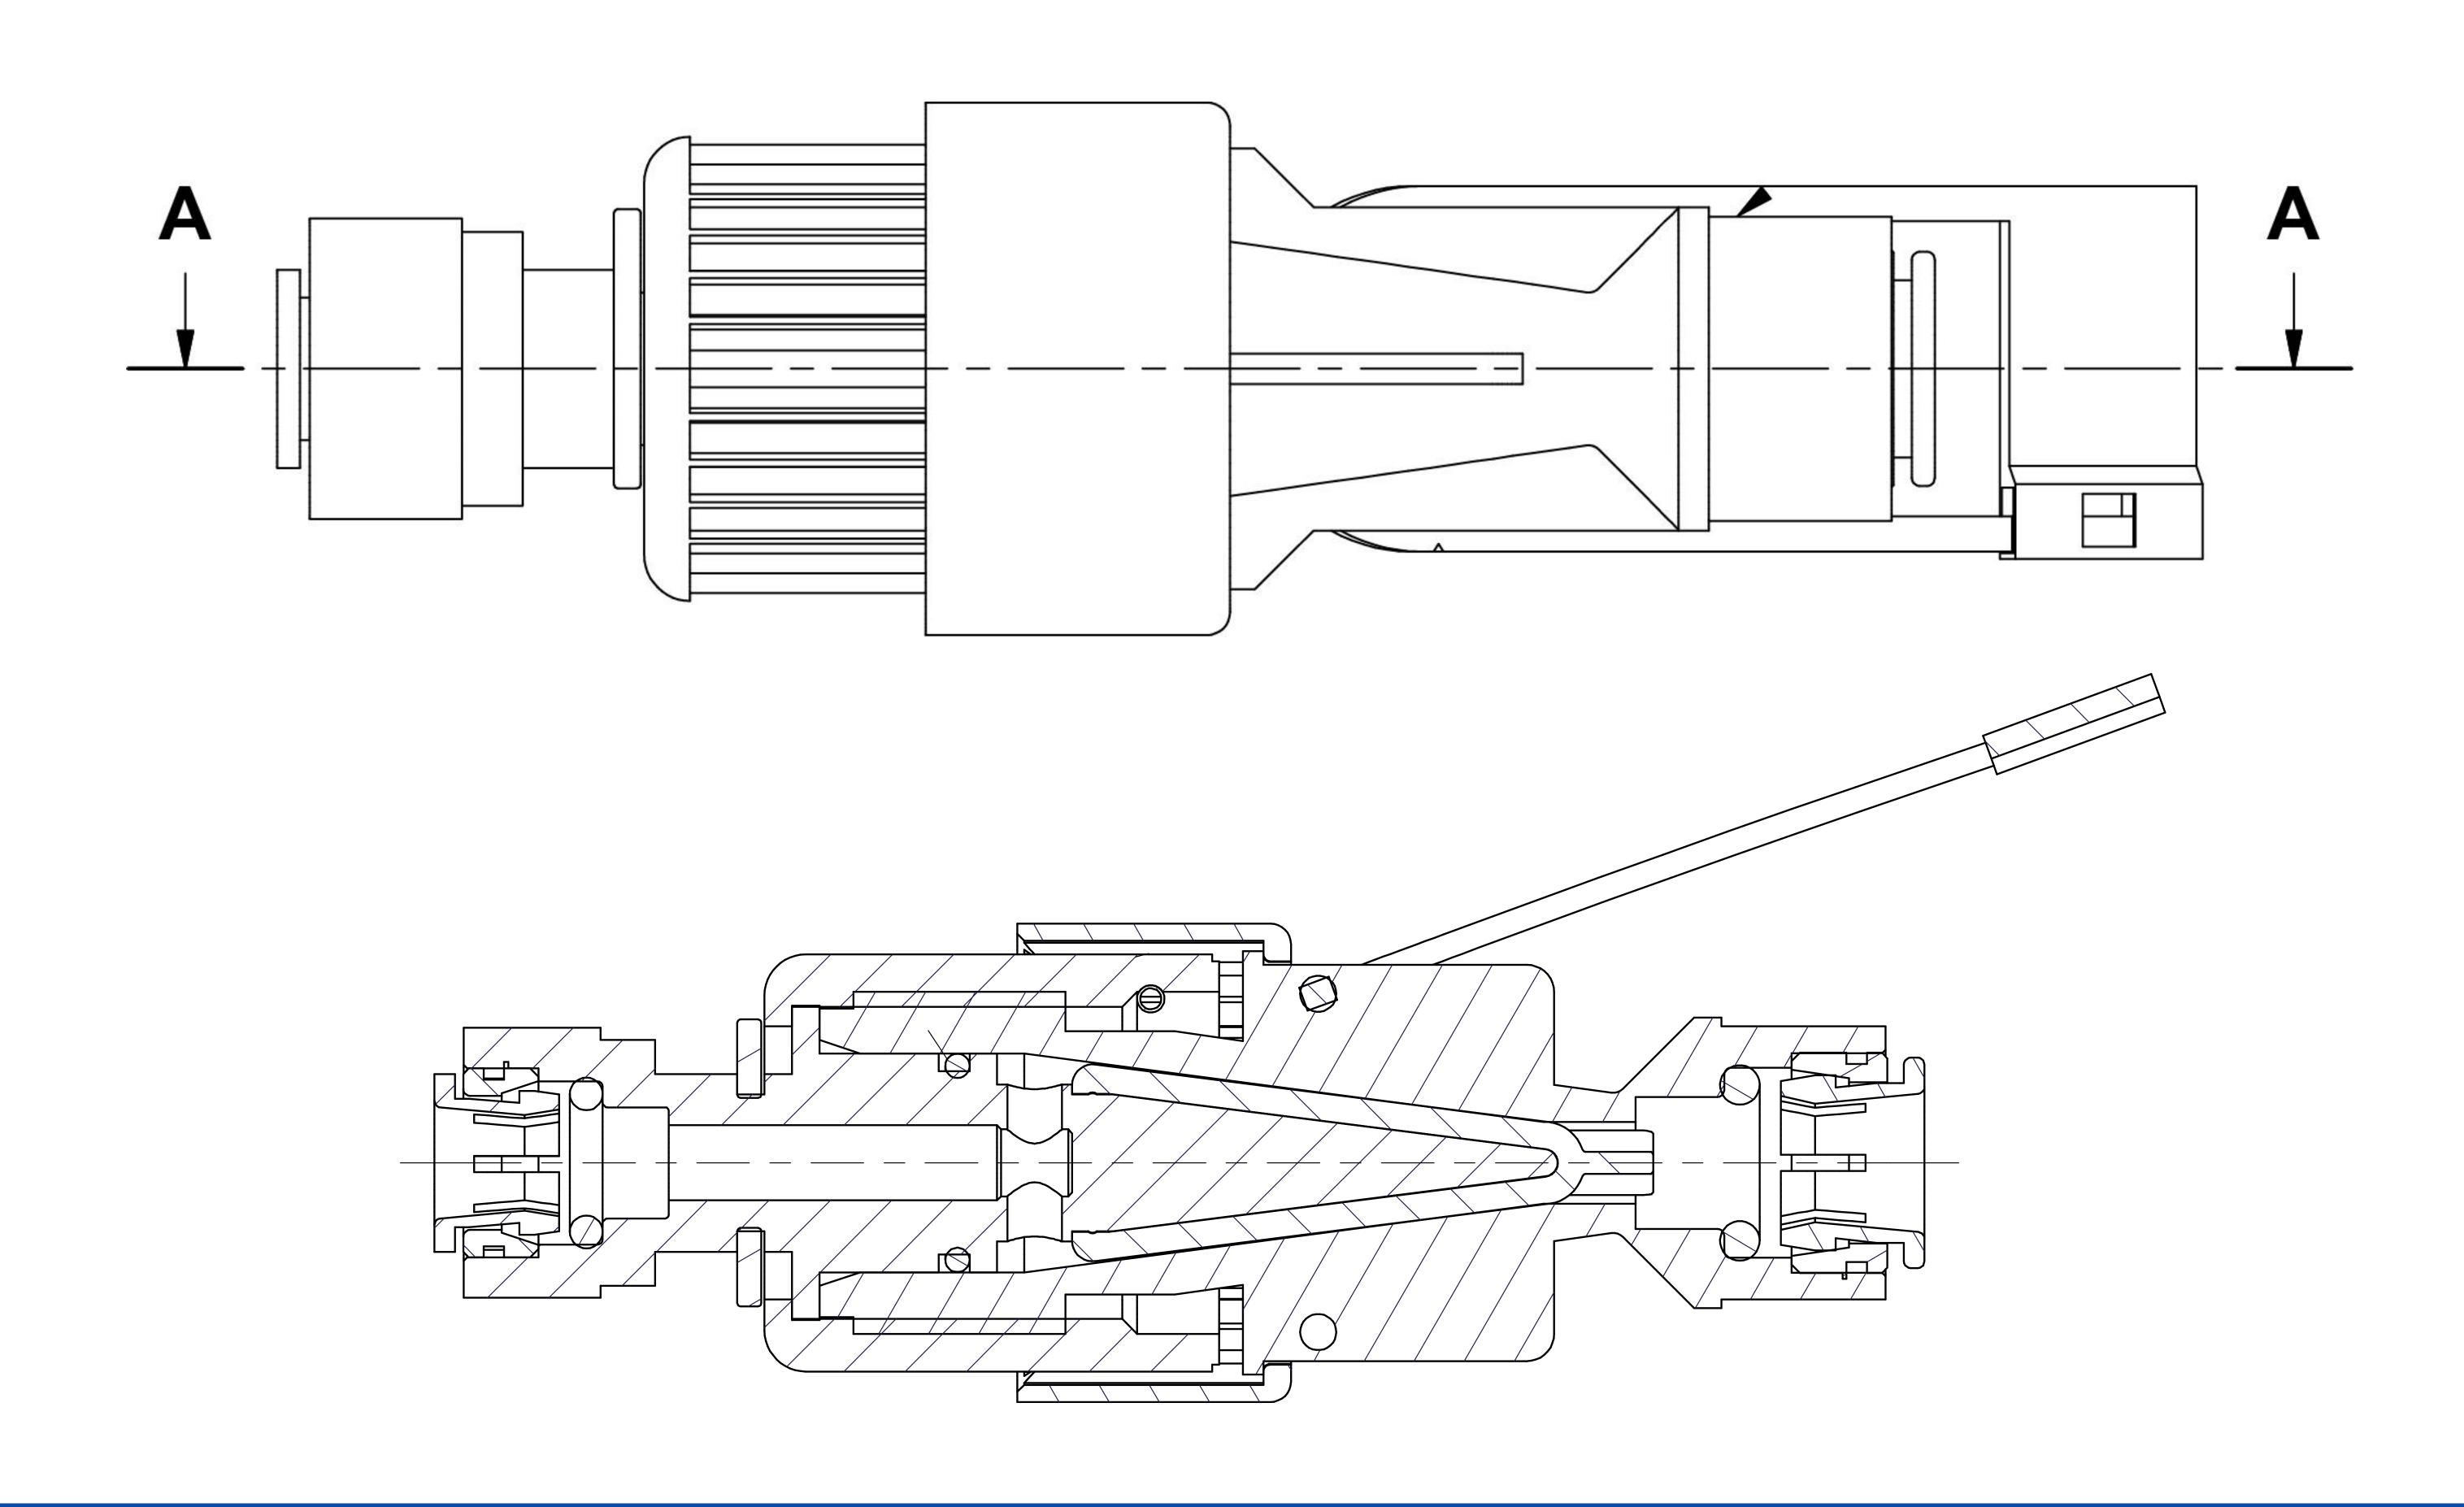

## JOHN GUEST FLOW RESTRICTOR

3/8" X 5/16"

## **Specifications:**

Description With bracket

• In: 3/8", 5/16"

• Out: 3/8", 5/16", 3/16"

## Features and Benefits:

- It is of great importance that all beer types are poured at the correct flow rate from the dispense tap.
- The Flow Controller can be adjusted by the technician on installation to ensure correct pour.
- Having set the flow rate the tamper evident device can be fitted to the controller to ensure the setting is not changed, without knowledge.
- All units are supplied with bracket and tamper evident device. Should the Flow Controller be required for a direct in line installation, remove the controller from wall bracket assembly.