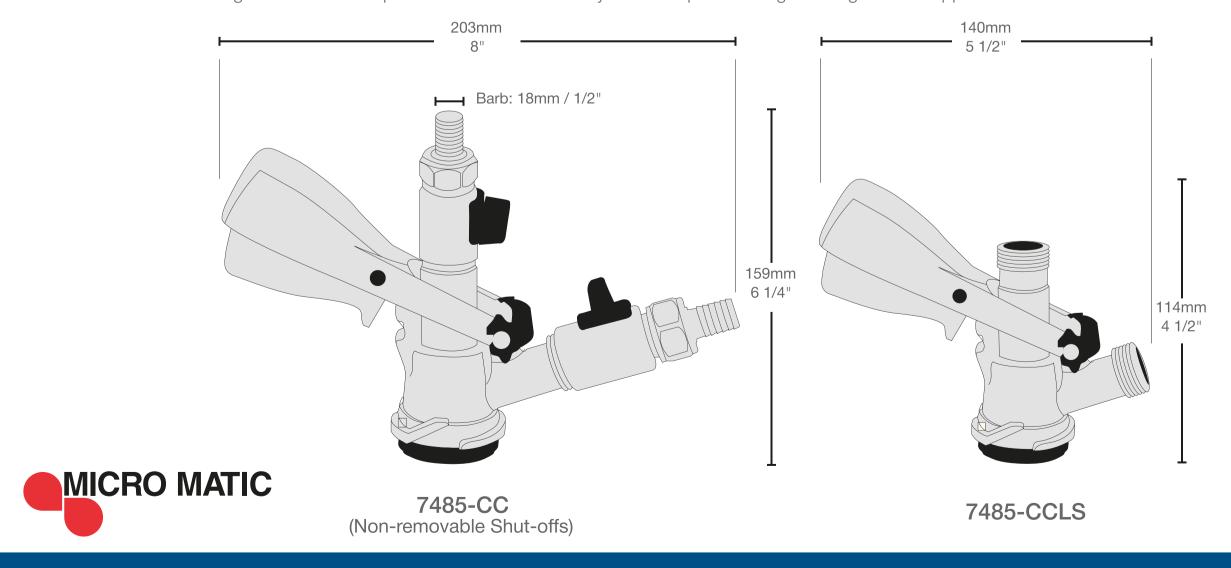

### **SPECIFICATIONS**

| Part No.  | Description                             | Shipping<br>Weight | Box Dimensions              |
|-----------|-----------------------------------------|--------------------|-----------------------------|
| 7485-CC   | Complete with Shut-offs (non-removable) | 1 kg               | 152mm L x 152mm W x 152mm H |
|           |                                         | 2 lbc              | 6"L x 6"W x 6"H             |
| 7485-CCLS | Less Shut-offs                          | 1 kg               | 152mm L x 152mm W x 152mm H |
|           |                                         | 2 lbc              | 6"L x 6"W x 6"H             |

#### USE

- Specifically designed for manual keg washing/filling applications. Keg is inverted and wash solutions are injected under pressure through the beer outlet. This allows the caustic, sanitizer and then the rinse water to enter the keg through the keg valve and cascade down the inverted keg's inner surface. The wash solution and rinse water is then evacuated through the keg valve CO2 ports and finally out the CO2 port on the wash/fill head.
- A keg can be quickly emptied when the wash/fill head is connected to an upright keg. Or a keg can be filled using the same technique.
- Shut-offs (7419-1) are included with the 7485-CC to allow quick turn off from the inlet source and attachment to the next keg.