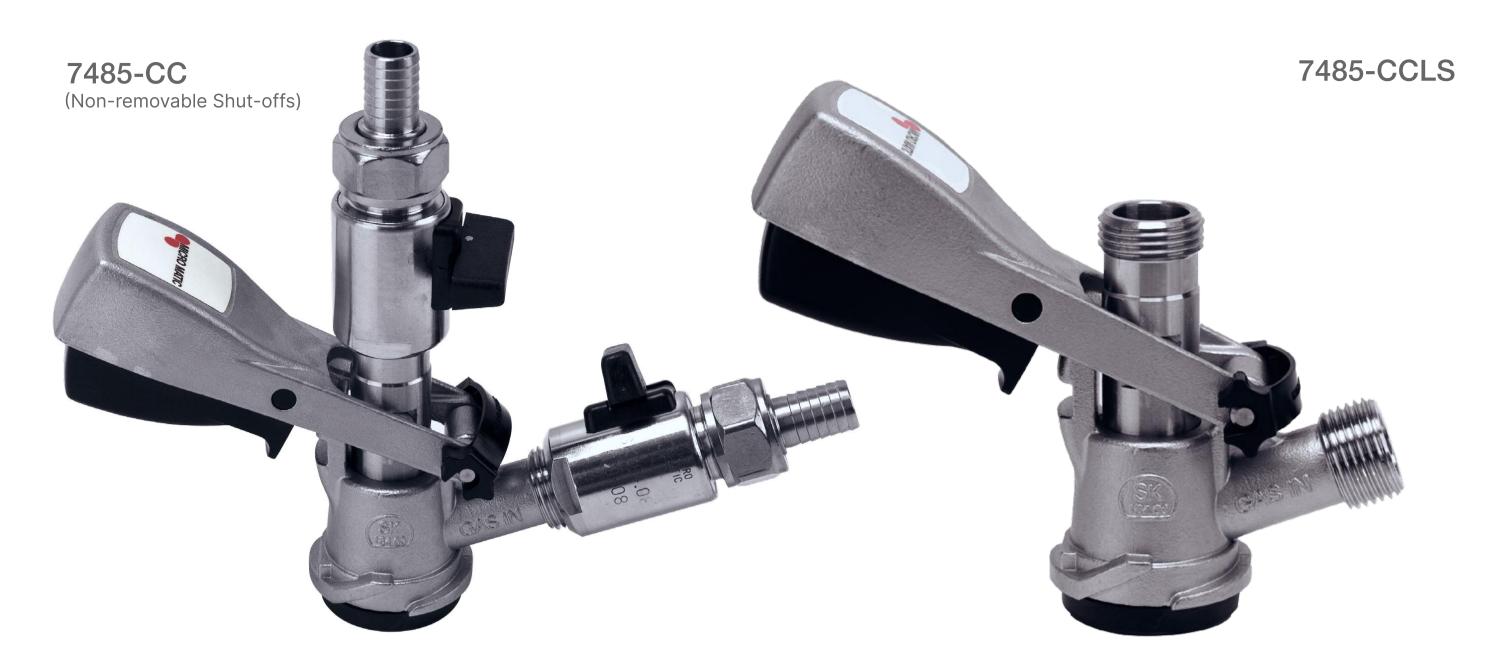

### **SPECIFICATIONS**

| Part No.  | Description                             | Shipping<br>Weight | Box Dimensions              |
|-----------|-----------------------------------------|--------------------|-----------------------------|
| 7485-CC   | Complete with Shut-offs (non-removable) | 1 kg               | 152mm L x 152mm W x 152mm H |
|           |                                         | 2 lbc              | 6"L x 6"W x 6"H             |
| 7485-CCLS | Less Shut-offs                          | 1 kg               | 152mm L x 152mm W x 152mm H |
|           |                                         | 2 lbc              | 6"L x 6"W x 6"H             |

#### USE

- Specifically designed for manual keg washing/filling applications. Keg is inverted and wash solutions are injected under pressure through the beer outlet. This allows the caustic, sanitizer and then the rinse water to enter the keg through the keg valve and cascade down the inverted keg's inner surface. The wash solution and rinse water is then evacuated through the keg valve CO2 ports and finally out the CO2 port on the wash/fill head.
- A keg can be quickly emptied when the wash/fill head is connected to an upright keg. Or a keg can be filled using the same technique.
- Shut-offs (7419-1) are included with the 7485-CC to allow quick turn off from the inlet source and attachment to the next keg.